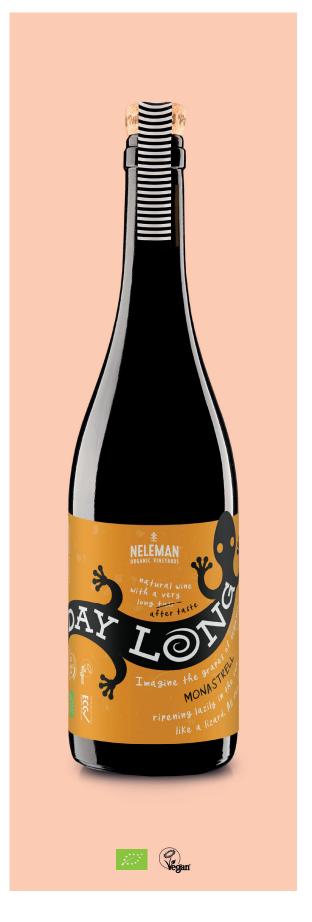

# **All Day Long Monastrell**

## **GRAPE VARIETY**

100% Monastrel

## **TYPE**

Red wine, dry. Organic and vegan. 750 ml

## **SUSTAINABLE POINTS**

- Organic
- Vegan
- Sustainable packaging: Light bottle; screw cork closure; paper band (no capsule).